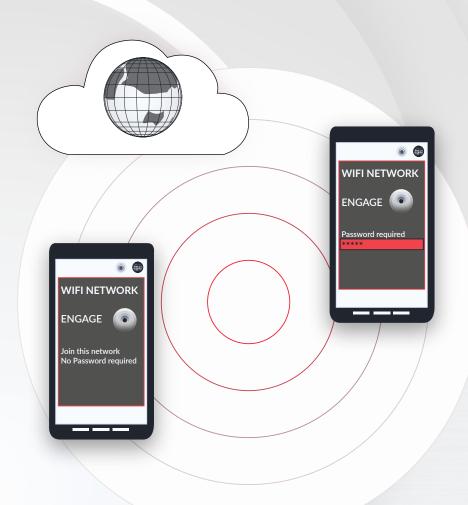

Want to promote your brand and engage with your audience on a whole new level? Customise splash pages, direct attendees to your website, show sponsor - the options are limitless!

Using the latest "cloud" and "mesh" technology, your event will stay online, and on track.

## Mesh key features include:

- Graphic usage
- Wireless internet coverage for an entire venue or stadium
- Configure anywhere
- Full control over internet services
- Control access download speeds and security
- Customised splash page
- User bandwidth tailored advertisement
- Sponsor logos
- Device reporting
- Set up separately configured networks